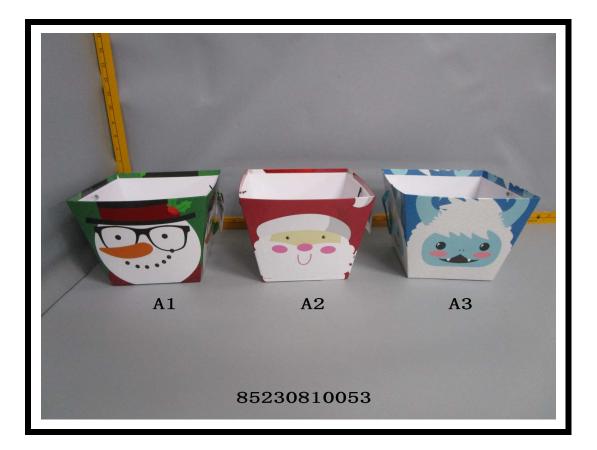

## **OVERALL RATING**

PASS FAIL DATA X

TESTING FOR COMPONENTS OF PAPER AND PAPERBOARD IN CONTACT WITH AQUEOUS AND FATTY FOODS – FDA 176.170

| Sample Description:  | PAPER BUCKETS 3AST CHRIST MAS M CHARACTERS W/ HOT STAMP & |            |       |                         |        |      |        |  |
|----------------------|-----------------------------------------------------------|------------|-------|-------------------------|--------|------|--------|--|
|                      | RIBBON                                                    | N HANDLE 7 | 7.5X5 | .8IN XMAS HT            |        |      |        |  |
| Manufacturer:        | PINGNAN COUNTY P.O. No.:                                  |            |       |                         | 7241   |      |        |  |
|                      | HENGRONG PRINTING                                         |            |       |                         |        |      |        |  |
|                      | LTD                                                       |            |       |                         |        |      |        |  |
| _                    |                                                           |            |       |                         |        |      |        |  |
| Buyer:               | REGENT PRODUCTS                                           |            |       | Style:                  | /      |      |        |  |
| -                    | CORP                                                      |            |       | -                       |        |      |        |  |
| Country of Origin:   | CHINA                                                     |            |       | Country of Destination: | UNITE  | ED S | STATES |  |
| Color:               | 3 SKU Number:                                             |            |       |                         | G91425 |      |        |  |
| Re-test:             | Yes:                                                      | No:        | Х     | Charge Vendor:          | Yes:   | Х    | No:    |  |
| Previous Report No.: | /                                                         |            |       |                         |        |      |        |  |

Test Item 1: White paper (bucket)

Note: mg/in<sup>2</sup> = milligrams per square inch "<" = less than "≤"= less than or equal to

Method: U.S. FDA 21 CFR 176.170