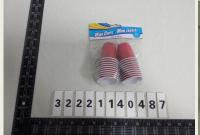

### **US PASS** CANADA PASS

FOURSTAR GROUP HK (I)

UNIT A, 8/F, KAISER ESTATE PHASE 1, 41 MAN YUE ST, HUNGHOM, KOWLOON, HONG KONG

**GBI/DTSC SKU** NUMBER(S)

**SUBMITTER** 

204855

**PRODUCT DESCRIPTION** 

MINI CUPS 20CT