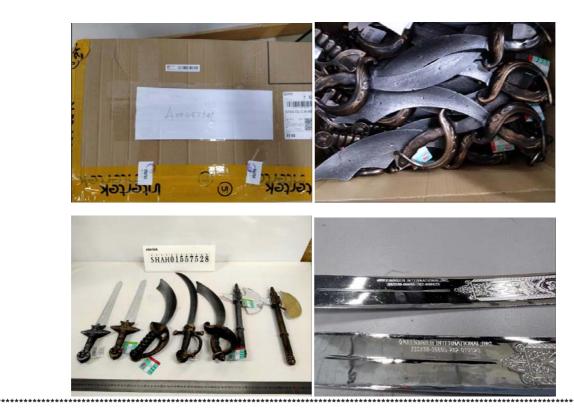

Sample Description: PLASTIC WEAPON ASTD PDQ

| N/ I                        |                       |                                |                       |
|-----------------------------|-----------------------|--------------------------------|-----------------------|
| Vendor:                     | Fourstar Group        | Pervious Report #: (If retest) |                       |
| Greenbrier Vendor #:        | 6695                  | Manufacturer Name:             | NINGBO HAISHU         |
|                             |                       |                                | SHENGYUAN PLASTIC     |
|                             |                       |                                | FACTORY               |
| Testing For – Select One    | Dollar Tree           | Manufacturer Address:          | YUETONG               |
|                             |                       |                                | VILLAGE, JISHIGANG    |
|                             |                       |                                | TOWN,HAISHU           |
|                             |                       |                                | DISTRICT,NINGBO,CHINA |
| Labeled Age Grade:          | 3+                    | Sample Size:                   | 36 Sets Each Style    |
| Appropriate Age Grade:      | 3+                    | GBI/DTSC SKU Number:           | 332538                |
|                             |                       |                                |                       |
| Tested Age Grade:           | 3+                    | Additional SKU(s):             |                       |
| Client Specified Age Grade: |                       | PO No(s) (USA):                | 00011710508           |
|                             |                       |                                |                       |
| Age Evaluation Report #:    | SHAH01551456          | PO Ship Date(s)(USA):          | 04-May-2023           |
| Country of Origin:          | China                 | Additional PO No (USA):        |                       |
| Countries of Sale:          | US and Canada         | Additional PO Ship Date (USA): |                       |
|                             |                       |                                |                       |
| Protocol No.:               | GBFD-08000-AMN, GBFD- | PO No(s) (Canada):             | 00011710507           |
|                             | 08444-US              |                                |                       |
| Department #:               | 15 Toys               | PO Ship Date(s) (Canada):      | 04-May-2023           |
| Sub-Department #:           | 45 Boys Toys          | Additional PO No (Canada):     |                       |

# Mechanical test data:

Г

| moonamoa toot aata |                    |                            |                                   |
|--------------------|--------------------|----------------------------|-----------------------------------|
| Sample #           | Test               | Test Component             | Finding                           |
| Sample 1-12        | Drop test          | PLASTIC WEAPON<br>ASTD PDQ | No sharp<br>point/edge was found. |
| Sample 1-12        | Torque and tension | PLASTIC WEAPON<br>ASTD PDQ | No sharp point/edge was found.    |
| Sample 1-12        | Compression test   | PLASTIC WEAPON<br>ASTD PDQ | No sharp<br>point/edge was found. |
| Sample 1-12        | Flexure test       | /                          | /                                 |
|                    |                    |                            |                                   |