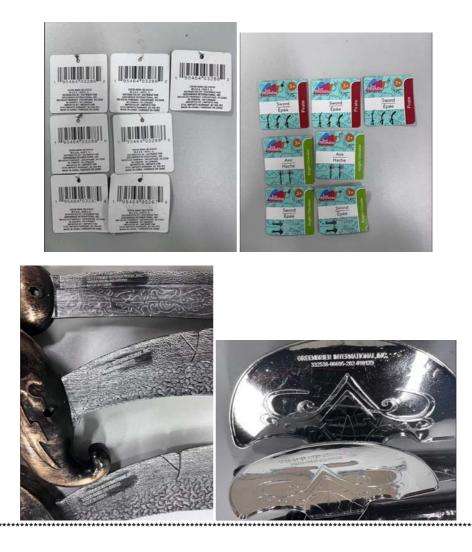

Sample Description: PLASTIC WEAPON ASTD PDQ

| N/ I                        |                       |                                |                       |
|-----------------------------|-----------------------|--------------------------------|-----------------------|
| Vendor:                     | Fourstar Group        | Pervious Report #: (If retest) |                       |
| Greenbrier Vendor #:        | 6695                  | Manufacturer Name:             | NINGBO HAISHU         |
|                             |                       |                                | SHENGYUAN PLASTIC     |
|                             |                       |                                | FACTORY               |
| Testing For – Select One    | Dollar Tree           | Manufacturer Address:          | YUETONG               |
|                             |                       |                                | VILLAGE, JISHIGANG    |
|                             |                       |                                | TOWN,HAISHU           |
|                             |                       |                                | DISTRICT,NINGBO,CHINA |
| Labeled Age Grade:          | 3+                    | Sample Size:                   | 36 Sets Each Style    |
| Appropriate Age Grade:      | 3+                    | GBI/DTSC SKU Number:           | 332538                |
|                             |                       |                                |                       |
| Tested Age Grade:           | 3+                    | Additional SKU(s):             |                       |
| Client Specified Age Grade: |                       | PO No(s) (USA):                | 00011710508           |
|                             |                       |                                |                       |
| Age Evaluation Report #:    | SHAH01551456          | PO Ship Date(s)(USA):          | 04-May-2023           |
| Country of Origin:          | China                 | Additional PO No (USA):        |                       |
| Countries of Sale:          | US and Canada         | Additional PO Ship Date (USA): |                       |
|                             |                       |                                |                       |
| Protocol No.:               | GBFD-08000-AMN, GBFD- | PO No(s) (Canada):             | 00011710507           |
|                             | 08444-US              |                                |                       |
| Department #:               | 15 Toys               | PO Ship Date(s) (Canada):      | 04-May-2023           |
| Sub-Department #:           | 45 Boys Toys          | Additional PO No (Canada):     |                       |

| Greenbrier Inter                                | national, Inc.Test Report | Number: SHAH01557528              |                                              |  |  |
|-------------------------------------------------|---------------------------|-----------------------------------|----------------------------------------------|--|--|
| Test Type:                                      | Initial Test              | Additional PO Ship Date (Canada): |                                              |  |  |
| Dollar Tree Direct (DTD)<br>Sample Description: |                           | GBI / DTD SKU / Child SKU:        |                                              |  |  |
| Vendor Style No.:                               |                           | DTD PO No.:                       |                                              |  |  |
| Sampling:                                       | Y                         | DTD PO Ship Date:                 |                                              |  |  |
| Production Percentage:                          | First Off Line            | DTD Country of Sale:              |                                              |  |  |
| E3 Order:                                       | No                        | UPC Code:                         | 195464032879<br>195464032886<br>195464032862 |  |  |
| Intertek Online TRF No.:                        | A003157941-REV01          | PLM GB ID#                        | 727847,727840                                |  |  |