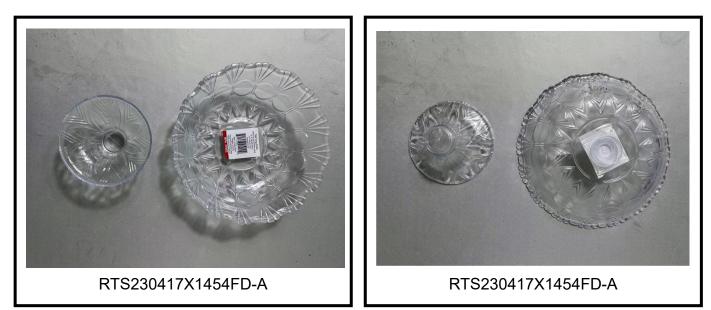

CLUSIONS |  |  |  |
| Total Residual styrene mo | PASS |                                                      |             |  |  |  |



Approved signatory

This Test Report is issued by the Company subject to its General Conditions of Service printed overleaf or available on request. Attention is drawn to the limitation of liability ,indemnification and jurisdictional policies defined therein .The results shown in this Test report refer only to the sample(s) tested unless otherwise stated This test report shall not be reproduced ,except in full, without written approval of the Company. If in doubt, please write an email.\* This item is beyond CNAS permitting capacity list and proceed by outsourcing labs.



Report No.: RTS230417X1454FD

Date : 2023-04-20

Page 2 of 3

### Sample image:



## Finished product image:



Note: The above not a test sample, The customer declares that the same parts of the batch and the test sample are made from the same batch of raw materials.RTS does not conduct authenticity verification.

This Test Report is issued by the Company subject to its General Conditions of Service printed overleaf or available on request. Attention is drawn to the limitation of liability indemnification and jurisdictional policies defined therein. The results shown in this Test report refer only to the sample(s) tested unless otherwise stated This test report shall not be reproduced ,except in full, without written approval of the Company. If in doubt, please write an email.



### Report No.: RTS230417X1454FD

#### Test result:

#### A. \*Total Residual styrene mo